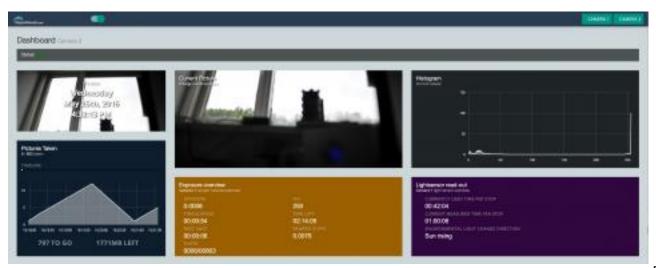

## **App support for the RamperPro**

Submitted by andre on Wed, 05/25/2016 - 16:48

The RamperPro will get App support at the end of May. The next firmware update will make it possible for you to watch the progress of your shoot on your smart phone, tablet of laptop. You can setup the RamperPro in the field and watch your images from your warm car. No need to checkout the RamperPros' touch screen when you use this new feature. The data will be made available via WiFi. Just add a very cheap USB WiFi dongle to your RamperPro and you are fully set. This also makes it possible to review your images on a much larger screen at full resolution.

Here is a preliminary screen shot of how this will look. We are fine tuning a few things, but this is all working in our test setup now. Remember that this is just the very first version of this very exciting feature. We will continually improve the dashboard